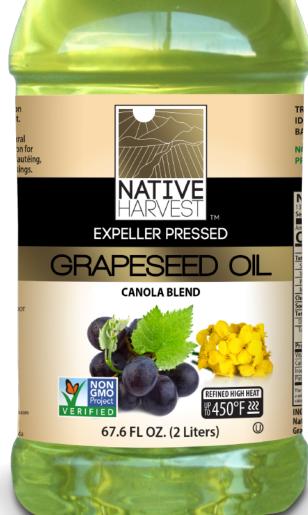

## NATIVE HARVE

## CLEAR CHOICE FOR OILS AND INGREDIENTS

Native Harvest Grapeseed and Canola Oil blend offers a cleanlabel, natural alternative for Chefs. Our High Heat, Non-GMO Grapeseed & Canola Oil natural blend is a perfect combination for high-temperature cooking, sautéing, baking and home-style dressings. We naturally expeller press our Grapeseed & Canola Oils without the use of harmful chemicals for delicate flavor and better tasting food.

INGREDIENTS: 100% Non GMO Naturally Expeller Pressed Grapeseed Oil and Canola Oil

PACKED IN THE USA DISTRIBUTED BY: American Vegetable Oils Commerce, CA 90040 www.nativeharvestfoods.com

Product of USA, Spain, France, Australia and Canada

www.NativeHarvestFoods.com

| Product Size         | 67.6 FL OZ (2 Liters) |
|----------------------|-----------------------|
| Case Dimensions      | 11" x 18.125" x 9.50" |
| Cases per pallet     | 60                    |
| Pallet Configuration | 10 x 6                |
| Pallet Weight        | 2021 lbs              |
| Manufacturer Item #  | NHGC68                |
|                      |                       |