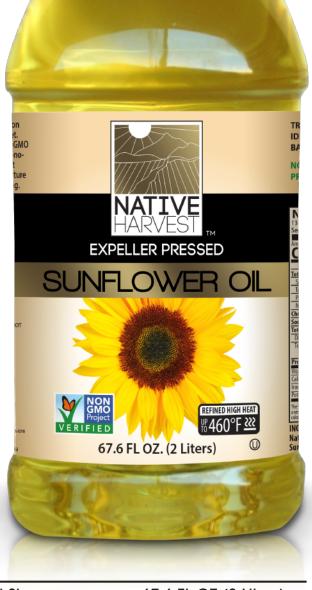

## **CLEAR CHOICE FOR OILS AND INGREDIENTS**

Native Harvest Sunflower Oil offers a cleanlabel, natural alternative for Chefs. Our Refined for High Heat Non-GMO Sunflower Oil, providing monounsaturated fats, is excellent and stable for high-temperature cooking and baking. We naturally expeller press our Sunflower Oil without the use of harmful chemicals for delicate flavor and better tasting food.

INGREDIENTS: 100% Non GMO Naturally Expeller Pressed Sunflower Oil

PACKED IN THE USA DISTRIBUTED BY: American Vegetable Oils Commerce, CA 90040 www.nativeharvestfoods.com

> Product of USA, Holland and Argentina

www.NativeHarvestFoods.com

| Product Size         | 67.6 FL OZ (2 Liters) |
|----------------------|-----------------------|
| Case Dimensions      | 11" x 18.125" x 9.50" |
| Cases per pallet     | 60                    |
| Pallet Configuration | 10 x 6                |
| Pallet Weight        | 2021 lbs              |
| Manufacturer Item #  | NHSUN68               |