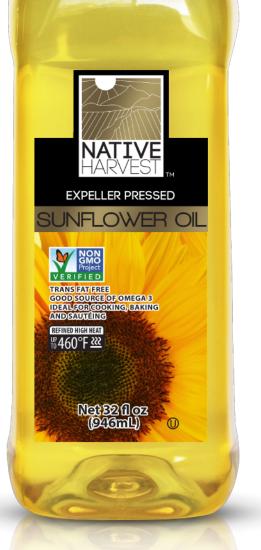

## NATIVE HARVEST

Native Harvest Sunflower Oil offers a cleanlabel, natural alternative for Chefs. Our Refined for High Heat Non-GMO Sunflower Oil, providing monounsaturated fats, is excellent and stable for high-temperature cooking and baking. We naturally expeller press our Sunflower Oil without the use of harmful chemicals for delicate flavor and better tasting food.

INGREDIENTS: 100% Non GMO Naturally Expeller Pressed Sunflower Oil

PACKED IN THE USA DISTRIBUTED BY: American Vegetable Oils Commerce, CA 90040 www.nativeharvestfoods.com

> Product of USA, Holland and Argentina

www.NativeHarvestFoods.com

| Product Size         | Net 32 fl oz (946mL)    |
|----------------------|-------------------------|
| Case Dimensions      | 10.375" x 13.5" x 9.75" |
| Cases per pallet     | 75                      |
| Pallet Configuration | 15 x 5                  |
| Pallet Weight        | 1977 lbs                |
| Manufacturer Item #  | NHSUN32t                |